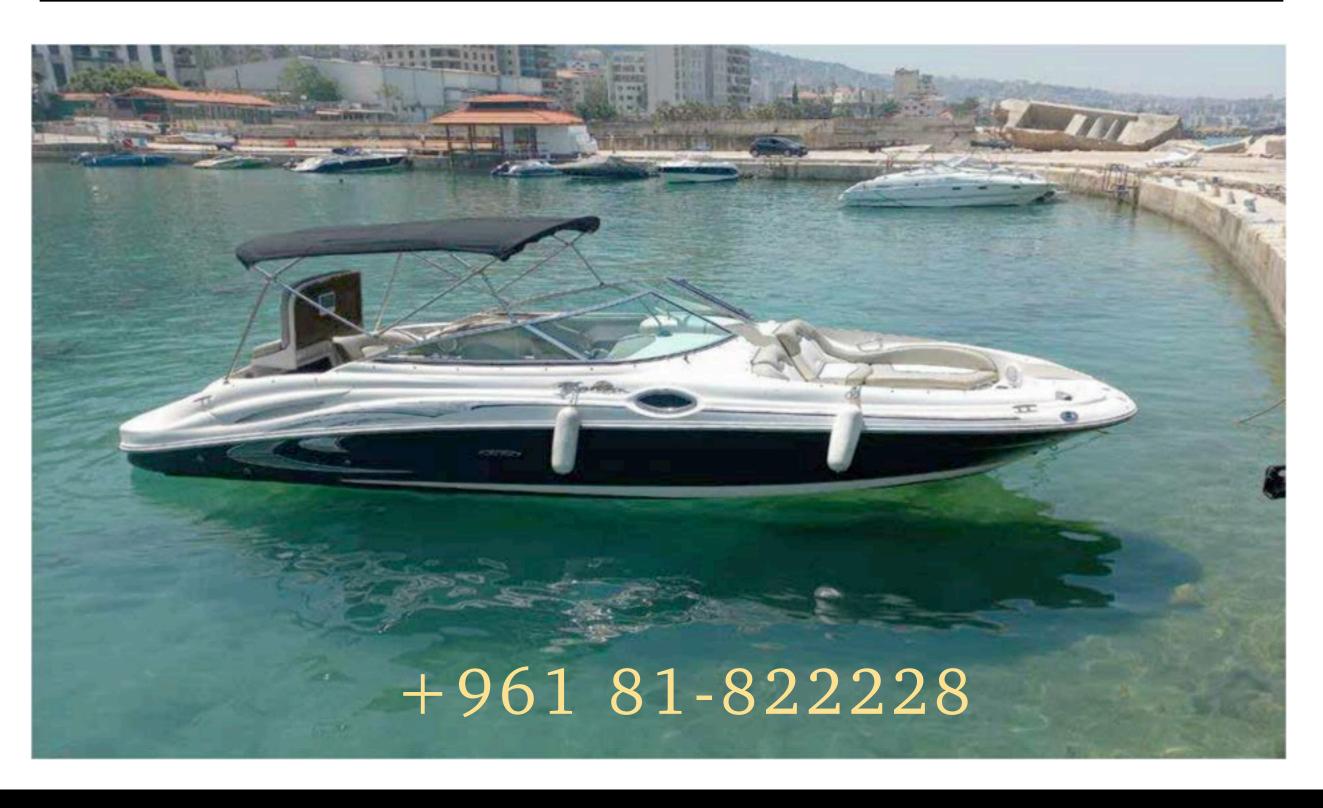

#### SEA RAY 17M

LENGTH: 17M CABINS: 2 GUESTS: 15 CRUISING SPEED: 28 KNOTS 8HRS RATE PER DAY \$2,200

#### Contact Us

charter@goldeneye.vip www.goldeneye.vip +961 81 822228