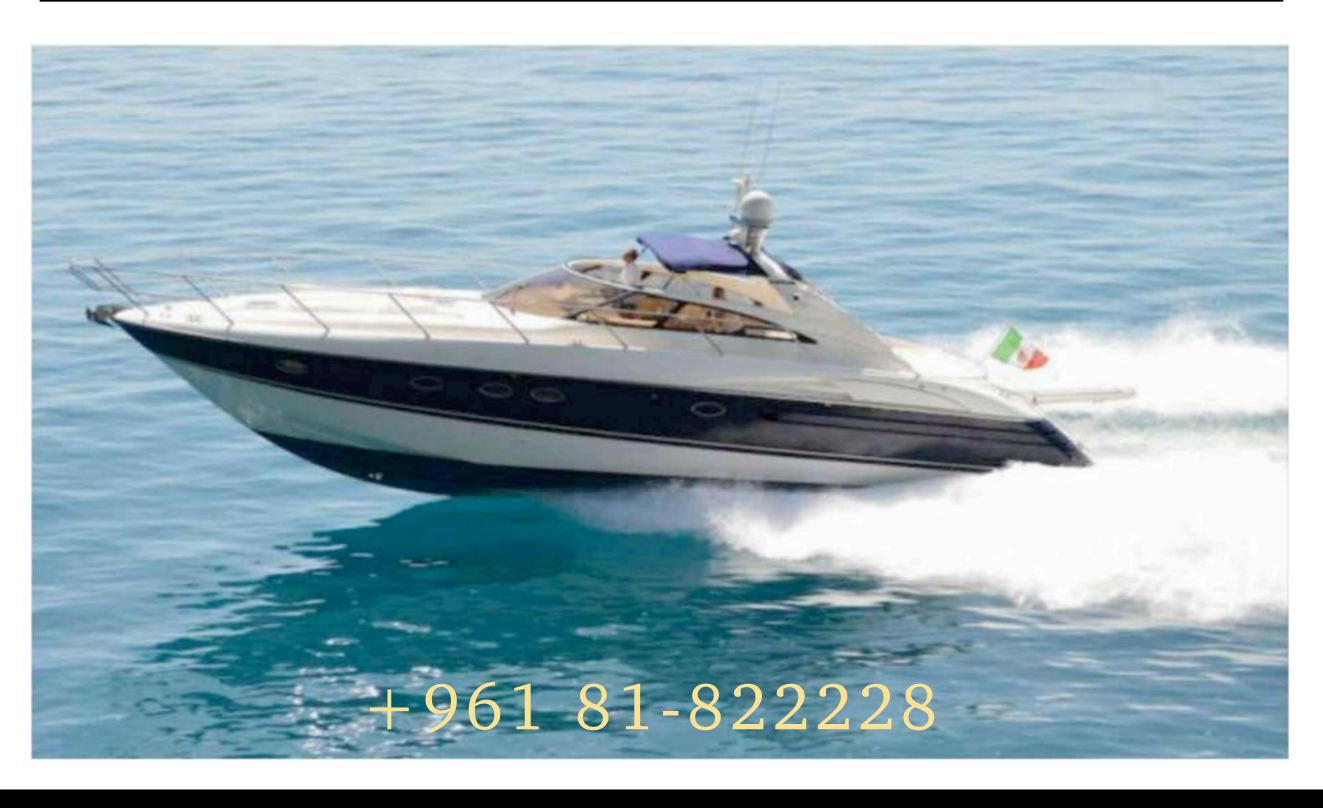

#### ENTREPRISE 14M

LENGTH: 14M CABINS: 2 GUESTS: 14 CRUISING SPEED: 25 KNOTS 8HRS RATE PER DAY \$3,000