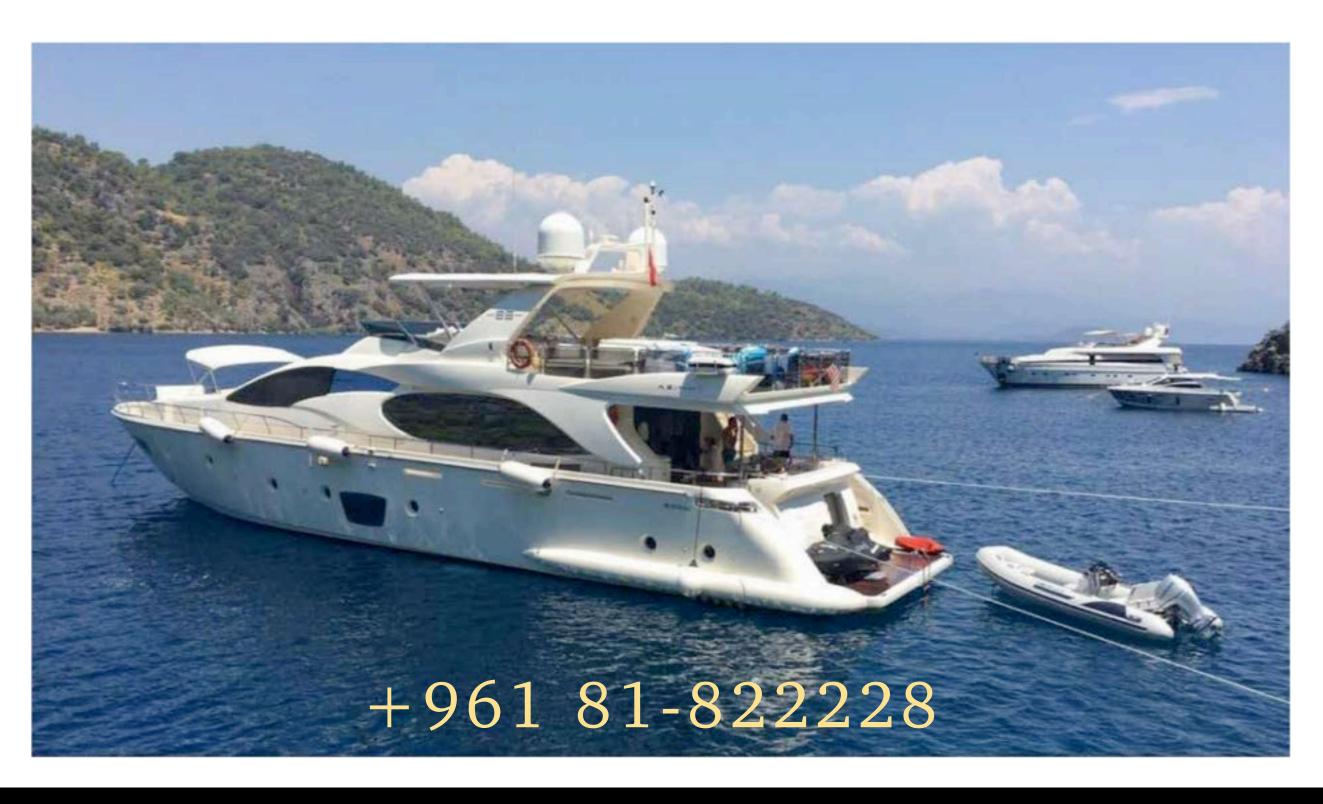

#### AZIMUT 28M

LENGTH: 28M CABINS: 5 GUESTS: 20 CRUISING SPEED: 28 KNOTS 8HRS RATE PER DAY \$5,000