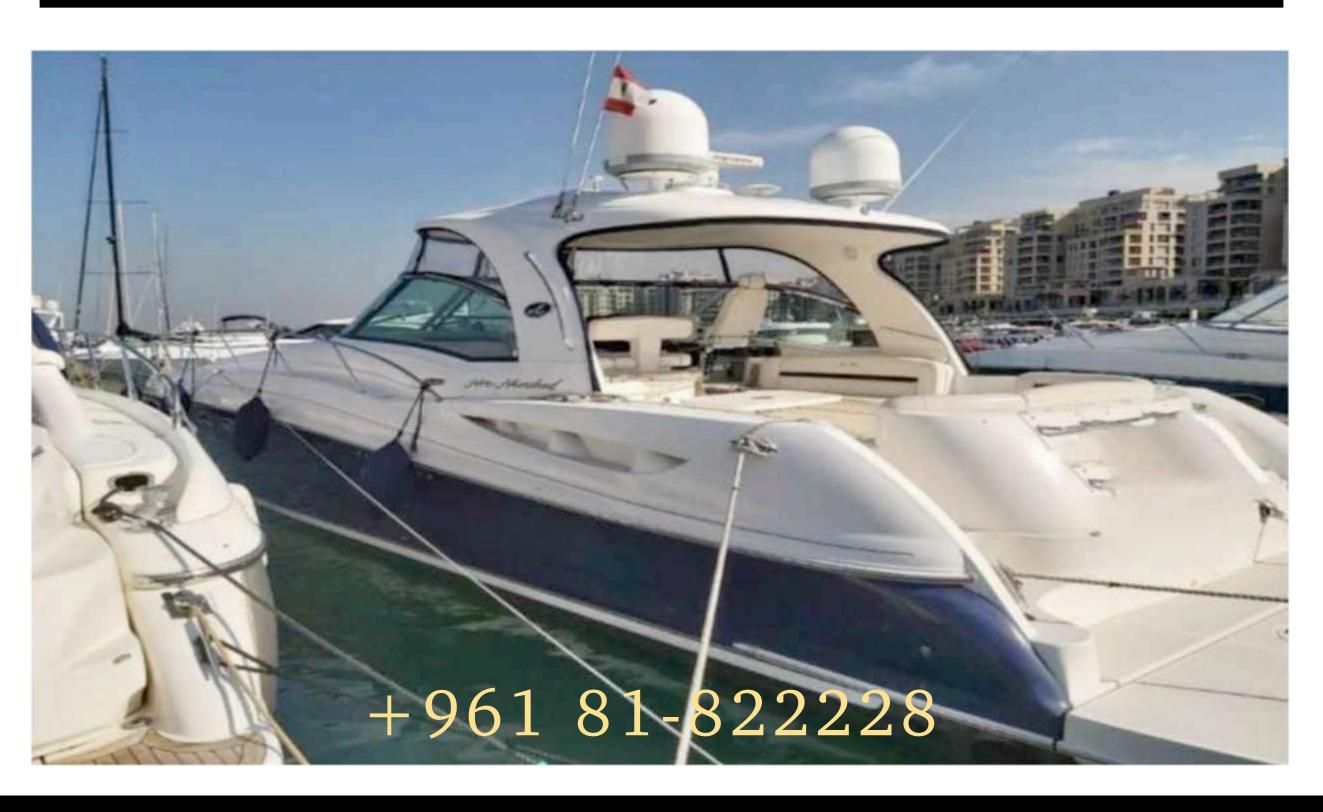

#### SEA RAY 17M

LENGTH: 17M CABINS: 2 GUESTS: 15 CRUISING SPEED: 28 KNOTS 8HRS RATE PER DAY \$2,200