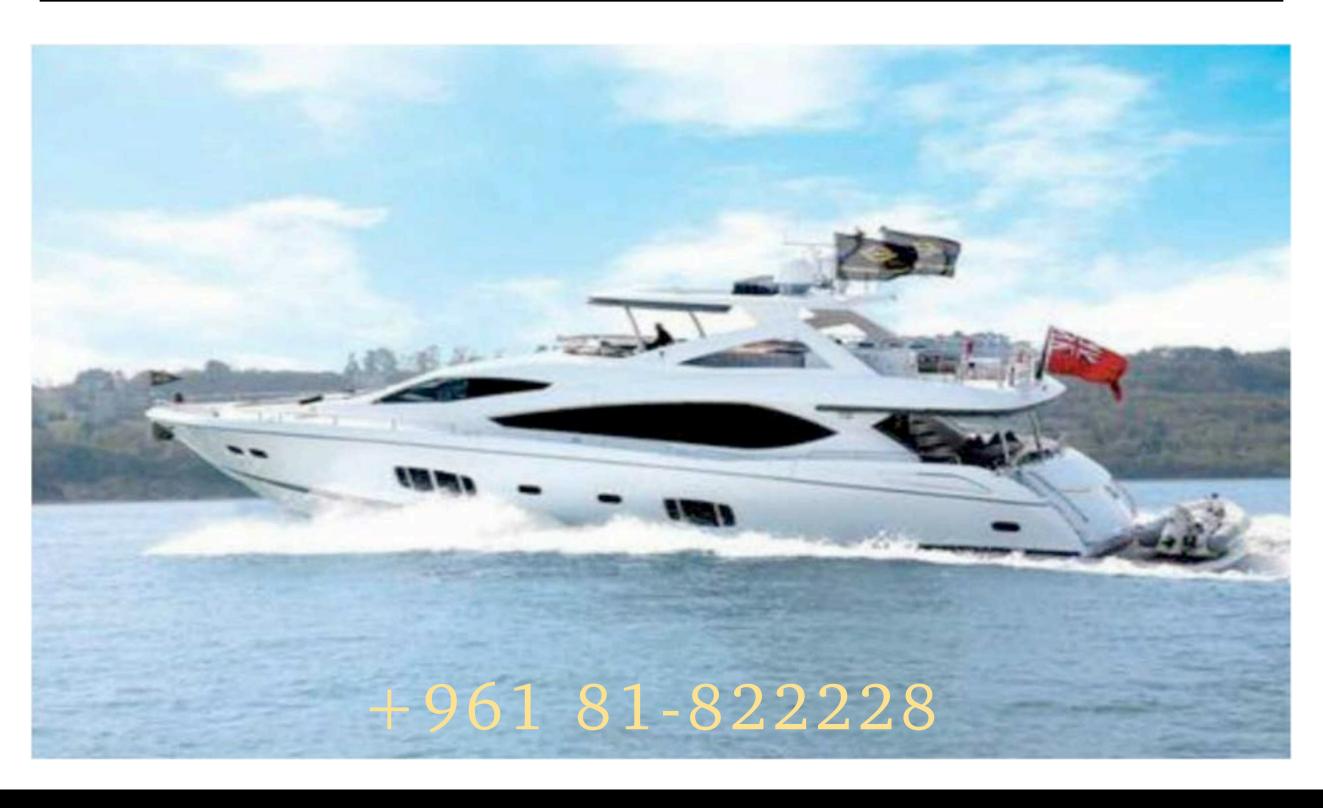

#### SUNSEEKER 25M

LENGTH: 25M CABINS: 4 GUESTS: 15 CRUISING SPEED: 25 KNOTS 8HRS RATE PER DAY \$4,000