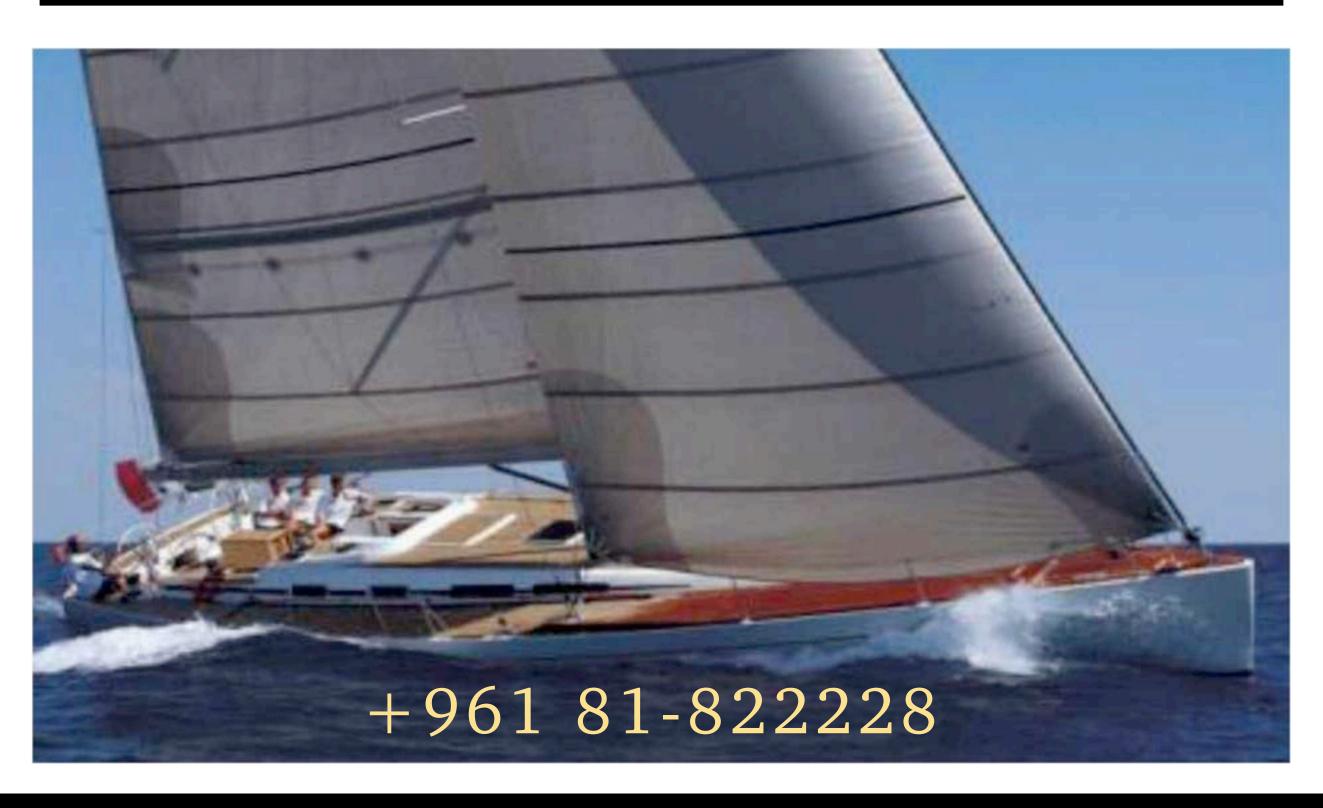

## GRAND SOLEIL 18M

LENGTH: 18M CABINS: 4 GUESTS: 15 CRUISING SPEED: 12 KNOTS 8HRS RATE PER DAY \$3,000