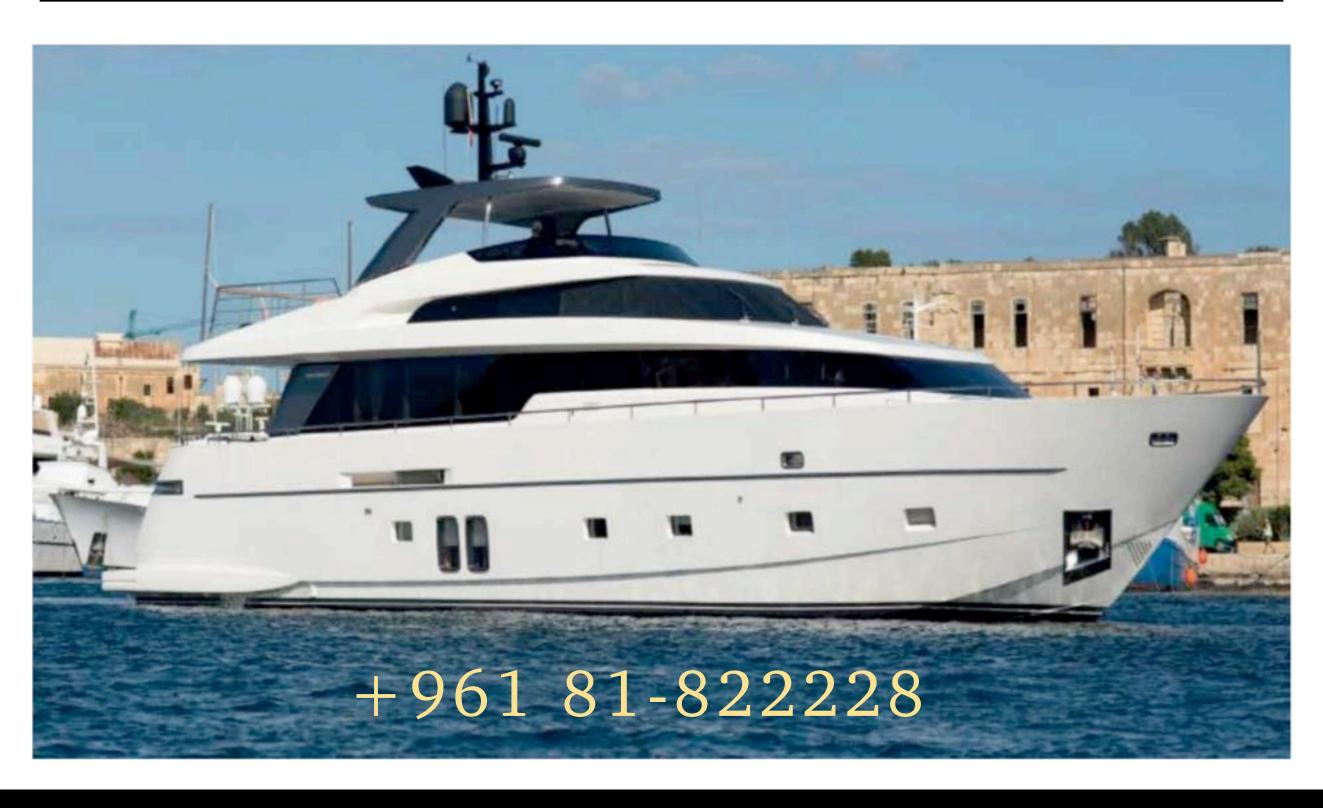

#### SANLORENZO 30M

LENGTH: 30M CABINS: 5 GUESTS: 25 CRUISING SPEED: 19 KNOTS 8HRS RATE PER DAY \$7,500