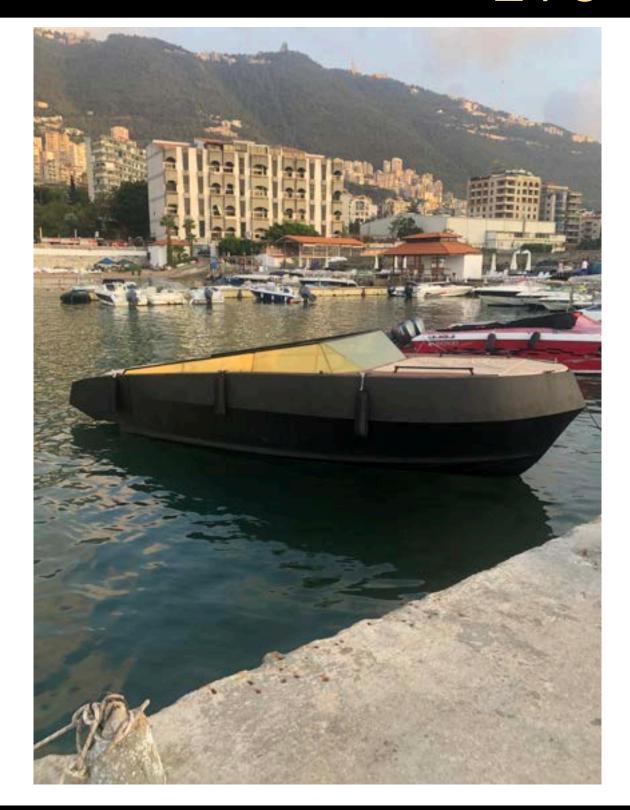

#### SEA RAY 8M

LENGTH: 8M GUESTS: 1 CRUISING SPEED: 35 KNOTS 6HRS RATE PER DAY \$950

#### Contact Us

charter@goldeneye.vip www.goldeneye.vip +961 81 822228