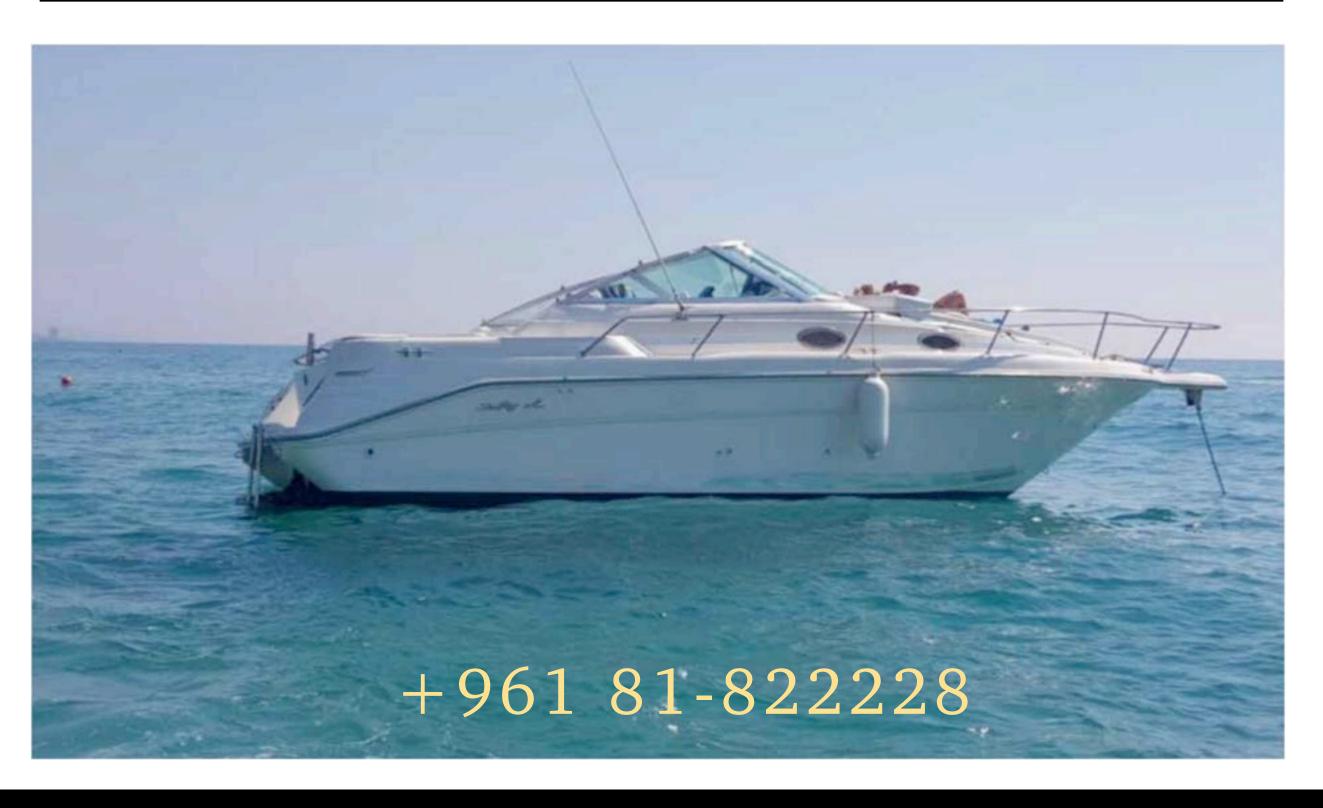

#### SEA RAY 17M

LENGTH: 17M CABINS: 2 GUESTS: 15 CRUISING SPEED: 28 KNOTS 8HRS RATE PER DAY \$2,200

#### Contact Us

charter@goldeneye.vip www.goldeneye.vip +961 81 822228